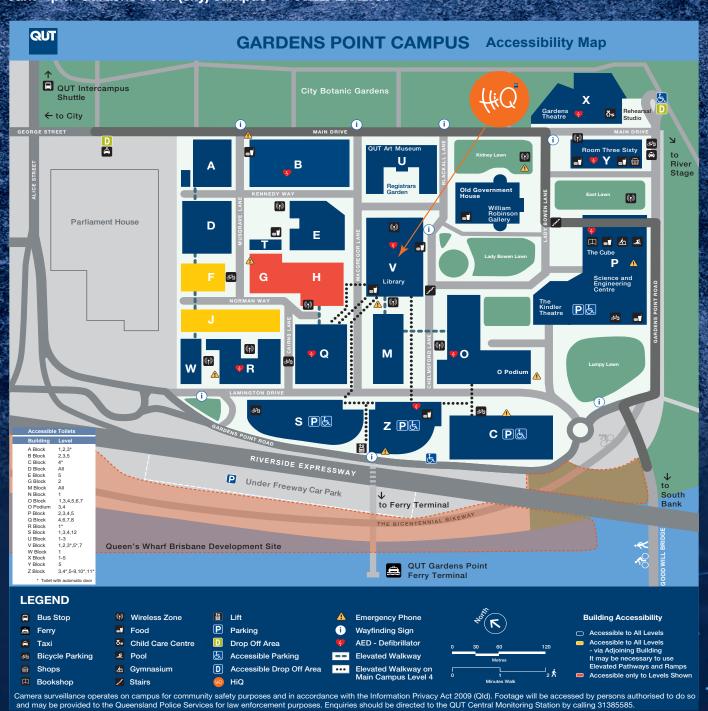

## 2019 PROGRAM

|                                                 |                                          |                                                  |                                                                                                                 |                                                                                                     |                            | 2000                            |                                          |
|-------------------------------------------------|------------------------------------------|--------------------------------------------------|-----------------------------------------------------------------------------------------------------------------|-----------------------------------------------------------------------------------------------------|----------------------------|---------------------------------|------------------------------------------|
|                                                 | LOC                                      | ATION                                            | PERFORMANCE                                                                                                     | TIMES                                                                                               | TYPE                       | AGE                             | TICKETS                                  |
|                                                 |                                          |                                                  | 501st Legion - Redback Garrison                                                                                 | 9:00am-4:00pm                                                                                       | SEE                        | <b>Å</b> ∗Å                     | Drop-in                                  |
| Across Campus Roaming Performances              |                                          |                                                  | The Hybrid Society (Cake Industries)                                                                            | 9:00am-4:00pm                                                                                       | SEE                        | ###                             | Drop-in                                  |
|                                                 |                                          |                                                  | The Secret Life of Things (Cake Industries)                                                                     | 9:00am-4:00pm                                                                                       | SEE                        | ***                             | Drop-in                                  |
|                                                 | <u> </u>                                 |                                                  |                                                                                                                 |                                                                                                     |                            |                                 |                                          |
| P Block<br>Science and<br>Engineering<br>Centre | Loading<br>Dock                          | Loading Dock (Access via lift or southern entry) | Cryptid (Michael Candy)                                                                                         | 9:00am-4:00pm                                                                                       | SEE                        | ###                             | Drop-in                                  |
|                                                 |                                          |                                                  |                                                                                                                 |                                                                                                     |                            |                                 |                                          |
|                                                 |                                          | Room P408                                        | Andy                                                                                                            | 9:00am-4:00pm                                                                                       | SEE                        | ###                             | Drop-in                                  |
|                                                 |                                          | Room P413                                        | Snakebot the Surgical Manipulator                                                                               | 9:00am-4:00pm                                                                                       | SEE                        | ###                             | Drop-in                                  |
|                                                 |                                          | Room P413-A                                      | Human patient simulation technologies                                                                           | 9:00am-4:00pm                                                                                       | SEE                        | <b>À</b> †Î↑                    | Drop-in                                  |
|                                                 |                                          | Rooms P413/A P410 P411                           | The Hospital of the Future                                                                                      | 9:00am-3:00pm                                                                                       | SEE                        | <b>À</b> ₩Ñ                     | Drop-in                                  |
|                                                 |                                          | Room P419 (The Forum)                            | AR Colouring-in                                                                                                 | 9:00am-4:00pm                                                                                       | PLAY                       | ###                             | Drop-in                                  |
|                                                 | Level 5 Level 4                          | Room P421 (The Kindler Theatre)                  | Robots: Past, present and future                                                                                | 9:30am-10:00am                                                                                      | LISTEN                     |                                 | Book online                              |
|                                                 |                                          |                                                  | Driverless Vehicles: What's in store for Queensland?                                                            | 10:30am-12:00pm                                                                                     | LISTEN                     |                                 | Book online                              |
|                                                 |                                          |                                                  | Creating Robots that See                                                                                        | 12:15pm–12:45pm                                                                                     | LISTEN                     |                                 | Book online                              |
|                                                 |                                          |                                                  | The Future of Medicine in a Robotic World                                                                       | 1:00pm-1:30pm                                                                                       | LISTEN                     |                                 | Book online                              |
|                                                 |                                          |                                                  | Fraud, identity crime and technology                                                                            | 1:45pm-2:15pm                                                                                       | LISTEN                     |                                 | Book online                              |
|                                                 |                                          |                                                  | Why Humans are the Problem for the Robot Future                                                                 | 2:30pm-3:00pm                                                                                       | LISTEN                     |                                 | Book online                              |
|                                                 |                                          | The Cube                                         | Code-A-Bot (Screen 4)                                                                                           | 9:00am-4:00pm                                                                                       | PLAY                       | <b>À</b> †Î                     | Drop-in                                  |
|                                                 |                                          |                                                  | Robot Factory (Screen 1)                                                                                        | 9:00am-4:00pm                                                                                       | PLAY                       | <b>À</b> ₩À                     | Drop-in                                  |
|                                                 |                                          |                                                  | Take a selfie with Pepper robot                                                                                 | 9:00am-4:00pm                                                                                       | PLAY                       | <b>À</b> † <b>↑</b>             | Drop-in                                  |
|                                                 |                                          |                                                  | Temi the telepresence robot                                                                                     | 9:00am-4:00pm                                                                                       | SEE                        | <b>À</b> ₩À                     | Drop-in                                  |
|                                                 |                                          | Outside Main Entry                               | Freelance Robotics                                                                                              | 9:00am-4:00pm                                                                                       | SEE                        | <b>À</b> ₩À                     | Drop-in                                  |
|                                                 |                                          | Room P502                                        | DIY Robots                                                                                                      | 9:00am-4:00pm                                                                                       | PLAY                       | <b>À</b> ₩Ř                     | Drop-in                                  |
|                                                 |                                          | Room P504                                        | Robot Rumble                                                                                                    | 9:00am-12:00pm, 1:00pm-4:00pm                                                                       | PLAY                       | <b>À</b> ★ <b>↑</b>             | Drop-in                                  |
|                                                 |                                          | Room P505                                        | Sphero: RVR                                                                                                     | 9:00am-4:00pm                                                                                       | PLAY                       | ##ħ                             | Drop-in                                  |
|                                                 |                                          | Room P506/A                                      | Robot Play Zone                                                                                                 | 10:00am-3:00pm                                                                                      | PLAY                       | <b>Å</b> ⋆ħ                     | Drop-in                                  |
|                                                 |                                          |                                                  | Founders, fears and the future of Robotics                                                                      | 9:45am-10:45am                                                                                      | LISTEN                     |                                 | Book online                              |
|                                                 |                                          | Room P514                                        | Robots and AI in Retail                                                                                         | 11:00am-12:00pm                                                                                     | LISTEN                     |                                 | Book online                              |
|                                                 |                                          |                                                  | Mechatronic Creations: In Conversation with<br>Jim Whiting & Louis-Philippe Demers                              | 12:15pm-1:15pm                                                                                      | LISTEN                     |                                 | Book online                              |
|                                                 |                                          |                                                  | The Rebirth of Australian Manufacturing                                                                         | 1:30pm-2:30pm                                                                                       | LISTEN                     |                                 | Book online                              |
|                                                 | Level 6                                  |                                                  | IFE Photo Lab                                                                                                   | 10:00am-3:00pm                                                                                      | PLAY                       | ###                             | Drop-in                                  |
|                                                 |                                          | IFE Reception                                    |                                                                                                                 | 11:00am, 11:20am, 11:40am, 12:00pm,                                                                 | PLAY                       | <b>*</b> ★*                     | Book online                              |
|                                                 |                                          |                                                  | Laboratory Tours                                                                                                | 12:20pm, 12:40pm, 1:00pm, 1:20pm, 1:40pm                                                            |                            | *****                           |                                          |
|                                                 |                                          | The Atrium                                       | Adventures of an Emerging Mechatronics Engineer                                                                 | 10:00am-10:30am                                                                                     | LISTEN                     |                                 | Drop-in                                  |
|                                                 |                                          |                                                  | The Hospital of the Future: Fashion Parade                                                                      | 11:30am-11:45am                                                                                     | SEE                        | <b>À</b> ₩Ř                     | Drop-in                                  |
|                                                 |                                          |                                                  | I Will Survive: Understanding Cancer with<br>Mathematics and Technology                                         | 12:00pm-12:30pm                                                                                     | LISTEN                     |                                 | Drop-in                                  |
|                                                 |                                          |                                                  | Reduce, Reuse, and ROBOTICIZE! (Lee Constable)                                                                  | 12:45pm-1:45pm                                                                                      | PLAY                       | <b>Å</b> ∗ñ                     | Drop-in                                  |
|                                                 |                                          |                                                  | Our future with Robots                                                                                          | 2:00pm-2:30pm                                                                                       | LISTEN                     |                                 | Drop-in                                  |
|                                                 |                                          |                                                  | Robotics and the future of food                                                                                 | 2:45pm-3:15pm                                                                                       | LISTEN                     |                                 | Drop-in                                  |
|                                                 |                                          | P638                                             | Little Robots Clubhouse                                                                                         | 10:00am-3:00pm                                                                                      | PLAY                       | <b>Å</b> †∱                     | Drop-in                                  |
| <b>X Block</b><br>Gardens Theatre               | Garder                                   | ns Theatre                                       | ROBOWARS: Rebellion                                                                                             | 9:30am, 11:30am, 1:30pm, 3:00pm                                                                     | SEE                        | <b>À</b> ₩À                     | Book online                              |
|                                                 | Rehearsal Studio (Access via stage door) |                                                  | Repeat (Louis-Philippe Demers & Steph Hutchison)                                                                | 11:30am and 2:30pm                                                                                  | SEE                        | <b>À</b> †À                     | Book online                              |
|                                                 | QUT Esports Arena                        |                                                  | QUT Esports: Drop-in sessions                                                                                   | 9:00am-4:00pm                                                                                       | PLAY                       | Ages 15+                        | Drop-in                                  |
| <b>U Block</b><br>QUT Art Museum                | OUT A                                    | † Musaum                                         | Empathy Swarm (Katrin Hochschuh & Adam Donovan)                                                                 | 9:00am-4:00pm                                                                                       | SEE                        | <b>À</b> ir <b>i</b> t          | Drop-in                                  |
|                                                 | QUT Art Museum  Registrar's Garden       |                                                  | Artist Talk: Robotic Empathy                                                                                    | 11:00am-12:00pm                                                                                     | LISTEN                     |                                 | Book online                              |
|                                                 |                                          |                                                  | Robotic Moves                                                                                                   | 9:00am-4:00pm                                                                                       | SEE                        | <b>À</b> ₩Ř                     | Drop-in                                  |
| D Block                                         | Room D108                                |                                                  | The World's first hologram Arcade Machine                                                                       | 9:00am-4:00pm                                                                                       | PLAY                       | <b>À</b> ir∕Ìt                  | Drop-in                                  |
|                                                 | Outside Room D108                        |                                                  | BreatheOut (Younghui Kim)                                                                                       | 9:00am-4:00pm                                                                                       | SEE                        | Ages 8+                         | Drop-in                                  |
|                                                 | Courtyard                                |                                                  | Sphero Search and Rescue                                                                                        | 9:00am-4:00pm                                                                                       | PLAY                       | Ages 5+                         | Drop-in                                  |
|                                                 | Room D106                                |                                                  | Robotic Portrait                                                                                                | 9:00am-4:00pm                                                                                       | PLAY                       | <b>À</b> ★ <b>↑</b>             | Drop-in                                  |
|                                                 | Room D101                                |                                                  | Prosthetic Leg Workshop                                                                                         | 10:00am, 11:30am, 1:00pm, 2:30pm                                                                    | PLAY                       | Ages 8+                         | Book online                              |
|                                                 | Outside Courtyard (Near café)            |                                                  | Robot dance workshop                                                                                            | 10:00am, 12:00pm, 1:30pm                                                                            | PLAY                       | ###                             | Drop-in                                  |
| 0 Block                                         | Room                                     | 0134                                             | Drone Show                                                                                                      | 10:00am-4:00pm                                                                                      | SEE                        | ###                             | Drop-in                                  |
| O DIOCK                                         | Room                                     | 0314                                             | Sumo-bot Challenge                                                                                              | 9:00am-4:00pm                                                                                       | PLAY                       | # <del>*</del>                  | Drop-in                                  |
| V Block                                         | Outsid                                   | e Courtyard                                      | QUT Robotics Club Display and Droid Racing                                                                      | 9:00am-4:00pm                                                                                       | SEE                        | À÷À                             | Drop-in                                  |
| Library                                         | Level 4                                  | 1                                                | VR Experience                                                                                                   | 10:00am-3:00pm                                                                                      | PLAY                       | Ages 5+                         | Drop-in                                  |
| Old Government House                            | Old Go                                   | vernment House                                   | Co(Al)xistence (Justine Emard)                                                                                  | 9:00am-4:00pm                                                                                       | SEE                        | <b>À</b> ★ <b>↑</b>             | Drop-in                                  |
|                                                 | Old Government House                     |                                                  | Catwalk Woman (Jim Whiting)                                                                                     | 9:00am-4:00pm                                                                                       | SEE                        | ##ħ                             | Drop-in                                  |
|                                                 | Old Government House (East side)         |                                                  | Meet the cars of the future                                                                                     | 9:00am-4:00pm                                                                                       | SEE                        | Ages 8+                         | Drop-in                                  |
|                                                 | Entry Vestibule                          |                                                  | The Blind Robot (Louis-Philippe Demers)                                                                         | 9:00am-4:00pm                                                                                       | SEE                        | <b>À</b> ₩ <b>Î</b>             | Drop-in                                  |
|                                                 | The Governor's Library                   |                                                  | Dilate                                                                                                          | 9:00am-4:00pm                                                                                       | SEE                        | <b>À</b> ₩Ř                     | Drop-in                                  |
|                                                 | The Dining Room                          |                                                  | RoboBlox                                                                                                        | 9:00am-4:00pm                                                                                       | SEE                        | ###                             | Drop-in                                  |
|                                                 | The Cellar (Entry via The Courtyard)     |                                                  | Area V5 (Louis-Philippe Demers)                                                                                 | 9:00am-4:00pm                                                                                       | SEE                        | <b>À</b> ★ <b>↑</b>             | Drop-in                                  |
|                                                 | Lady Bowen Lawn                          |                                                  | Pop-up Library Tinker Table                                                                                     | 9:00am-4:00pm                                                                                       | PLAY                       | <b>∱</b> ₩ħ                     | Drop-in                                  |
|                                                 |                                          |                                                  | Robot Story Time                                                                                                | 10:00am, 11:00am, 12:00pm, 1:00pm, 2:00pm                                                           | LISTEN                     | <b>Å</b> ±Å                     | Drop-in                                  |
|                                                 |                                          |                                                  | STEM Storytime                                                                                                  | 2:00pm-2:30pm                                                                                       | LISTEN                     | <b>À</b> ₩À                     | Drop-in                                  |
|                                                 |                                          |                                                  |                                                                                                                 | 10:00am, 10.30am, 11:00am, 11:30am                                                                  |                            |                                 |                                          |
|                                                 | The De                                   | nme Kidney Lawn                                  | Inferno (Louis-Philippe Demore & Rill Vorn)                                                                     | 12:00nm 12:30nm 1:00nm 1:20nm 2:00nm                                                                | SEE                        | <b>@</b>                        |                                          |
|                                                 | The Do                                   | ome, Kidney Lawn                                 | Inferno (Louis-Philippe Demers & Bill Vorn)                                                                     | 12:00pm, 12:30pm, 1:00pm, 1:30pm, 2:00pm, 2:30pm, 3:00pm                                            | SEE                        | ₩¥ħ                             | Book online                              |
|                                                 | The Do                                   | ome, Kidney Lawn                                 | Inferno (Louis-Philippe Demers & Bill Vorn)  Motorsport of the Future                                           |                                                                                                     | SEE<br>SEE                 | <del>Å</del> *Å                 | Drop-in                                  |
| East Lawn                                       | The Do                                   | ome, Kidney Lawn                                 |                                                                                                                 | 2:30pm, 3:00pm                                                                                      |                            |                                 |                                          |
| Between P Block                                 | The Do                                   |                                                  | Motorsport of the Future                                                                                        | 2:30pm, 3:00pm<br>9:00am–4:00pm                                                                     | SEE                        | <del>Å</del> *Å                 | Drop-in                                  |
|                                                 |                                          |                                                  | Motorsport of the Future RoboCoast                                                                              | 2:30pm, 3:00pm<br>9:00am–4:00pm<br>9:00am–4:00pm                                                    | SEE<br>PLAY                | #+#<br>#÷#                      | Drop-in<br>Drop-in                       |
| Between P Block                                 |                                          |                                                  | Motorsport of the Future RoboCoast Robogals Brisbane                                                            | 2:30pm, 3:00pm<br>9:00am-4:00pm<br>9:00am-4:00pm<br>9:00am-4:00pm                                   | SEE<br>PLAY<br>PLAY        | ###<br>###<br>###               | Drop-in<br>Drop-in<br>Drop-in            |
| Between P Block<br>& Y Block                    |                                          |                                                  | Motorsport of the Future RoboCoast Robogals Brisbane Brisbane Boys' College Robotics Club                       | 2:30pm, 3:00pm<br>9:00am-4:00pm<br>9:00am-4:00pm<br>9:00am-4:00pm<br>9:00am-4:00pm                  | SEE<br>PLAY<br>PLAY<br>SEE | ###<br>###<br>###<br>###        | Drop-in<br>Drop-in<br>Drop-in<br>Drop-in |
| Between P Block                                 |                                          | awn                                              | Motorsport of the Future RoboCoast Robogals Brisbane Brisbane Boys' College Robotics Club Robotic Traffic Cones | 2:30pm, 3:00pm<br>9:00am-4:00pm<br>9:00am-4:00pm<br>9:00am-4:00pm<br>9:00am-4:00pm<br>9:00am-4:00pm | SEE PLAY PLAY SEE SEE      | ###<br>###<br>###<br>###<br>### | Drop-in Drop-in Drop-in Drop-in Drop-in  |

## ROTE OTRO

Robotics and technology festival

Sunday 18 August 2019

9am-4pm Gardens Point (city) campus FREE EVENT